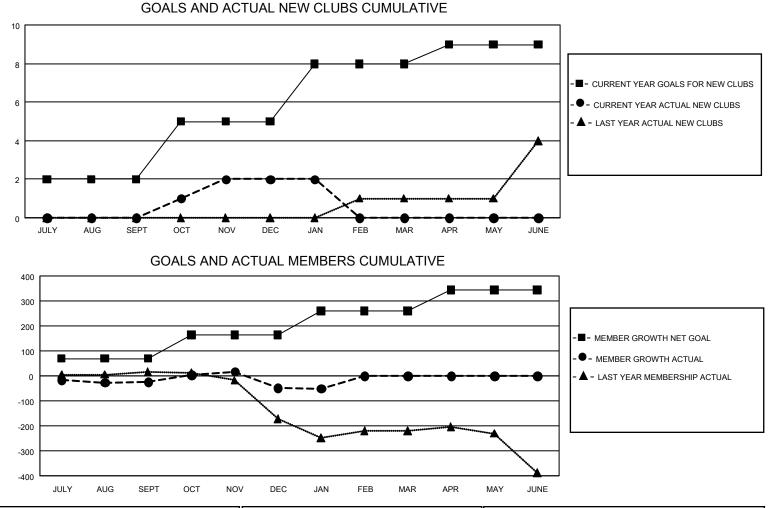

## GMT MONTHLY MEMBERSHIP PROGRESS REPORT Results as of: 1/31/2020

Multiple District 412

LOCATION: ZIMBABWE

GMT: OPEN

GMT CA 8

| Clubs         |               |             |               | Members               |                       |                         |                                                    |  |  |
|---------------|---------------|-------------|---------------|-----------------------|-----------------------|-------------------------|----------------------------------------------------|--|--|
|               | RESULTS FOR   | R 2019-2020 |               | RESULTS FOR 2019-2020 |                       |                         |                                                    |  |  |
| QUARTER       | NEW CLUB GOAL | NEW CLUBS   | DROPPED CLUBS | QUARTER MEMB          | ER GROWTH NET<br>GOAL | MEMBER GROWTH<br>ACTUAL | DROPPED<br>MEMBERS ACTUAI<br>(including transfers) |  |  |
| JULY/AUG/SEPT | 6             | 0           | 0             | JULY/AUG/SEPT         | 210                   | 17                      | 34                                                 |  |  |
| OCT/NOV/DEC   | 9             | 2           | 1             | OCT/NOV/DEC           | 285                   | 91                      | 114                                                |  |  |
| JAN/FEB/MAR   | 9             | 0           | 0             | JAN/FEB/MAR           | 285                   | 16                      | 11                                                 |  |  |
| APR/MAY/JUNE  | 3             | 0           | 0             | APR/MAY/JUNE          | 255                   | 0                       | 0                                                  |  |  |